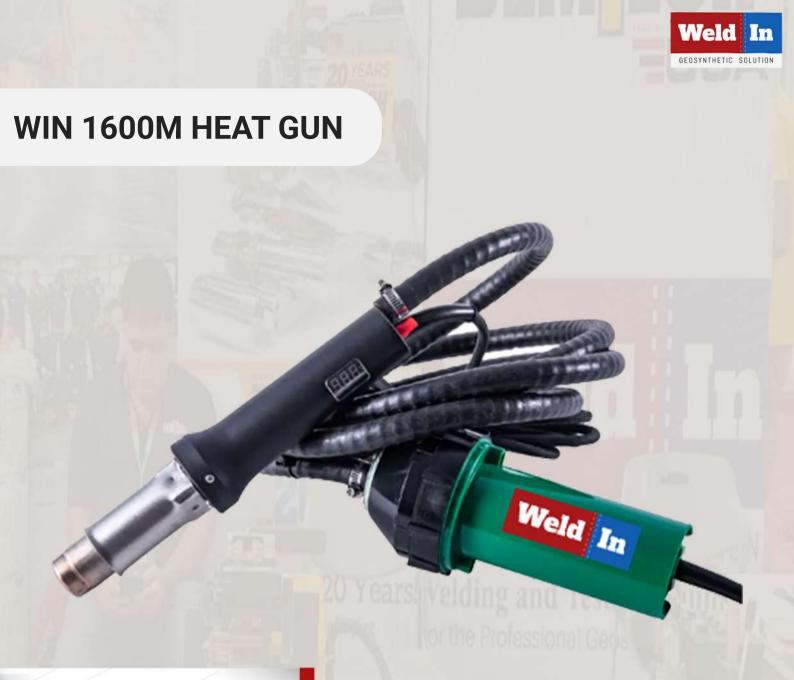

#### WIN 1600M Heat Gun

The advantage for this heat gun is that it's very portable when operate it in sites.

The blower part can be hang on the body, and you can only take the black air heater to work.

Power plug is customized. We can offer the same plug based on your request.

CE certificate is available for this heat gun.