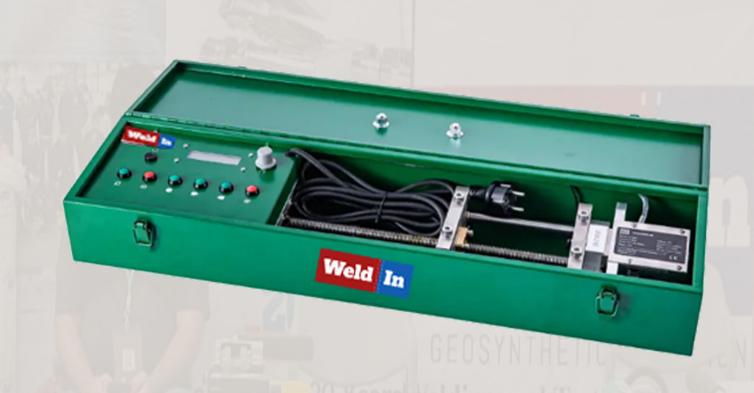

## **TESTING TOOLS / TENSIOMETER TESTER WIN-T004**

Tensile testing machine is one of the supporting products of WeldIn series geomembrane welding machine, used for the construction site of geomembrane weld strength peel and tensile test in the construction site, it is reliable and convenient to peel off the weld and test the tensile strength.