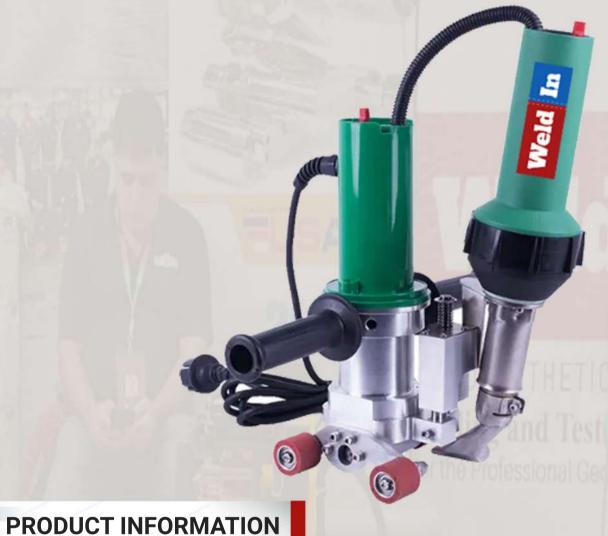

# SEMI-AUTO ROOFING HOT AIR WELDING TOOL **WIN-TAC**

**Semi-auto Roofing Hot Air Weldng Tool WIN-TAC** 

The roofing hot air welder LST-TAC is the first semi-automatic welding tool in China, which is flexible in welding projects like parapet wall, ceiling wall, and place wall with its simple and compact design. It is faster and more effective than hand held hot air welding gun.

#### **Compact Welding Nozzle and Pressure**

Ideal structure of welding nozzle and pressure rollers ensure welding efficient and reliable.

## **Delicate Automatic walking Structure**

Delicate speed transmission, direction changing and adjustable speed of automatic movements ensure the semi-automatic welding process.

## **Humanization Design of Handle**

The handles are ergonomic and easy be operated.

Model Voltage

Power

**Temperature** 

Welding speed

Welding seam

**Dimensions** 