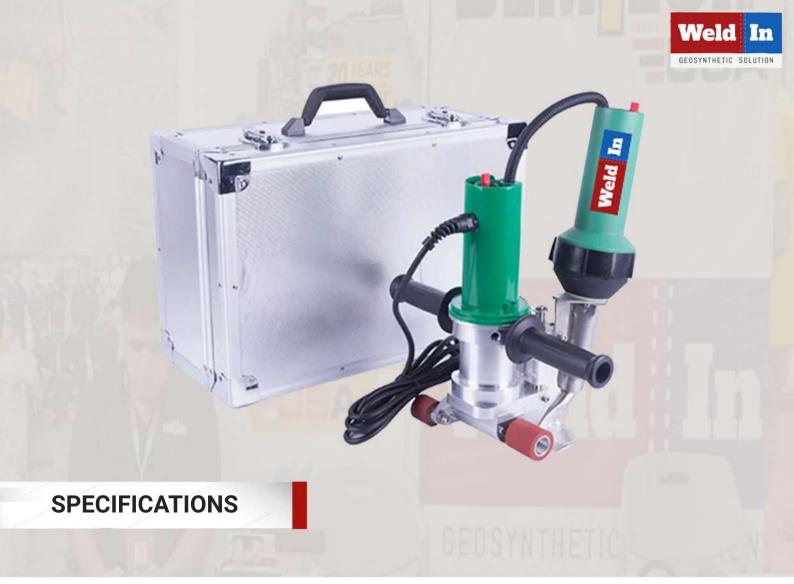

Net weight

Certification

Warranty

WIN-TAC

230V / 120V

1700W

50~620

0.5-5.0 m/min

40mm

(length  $\times$  width  $\times$  height) 275x237x432mm

4.5kg

CE

1 year