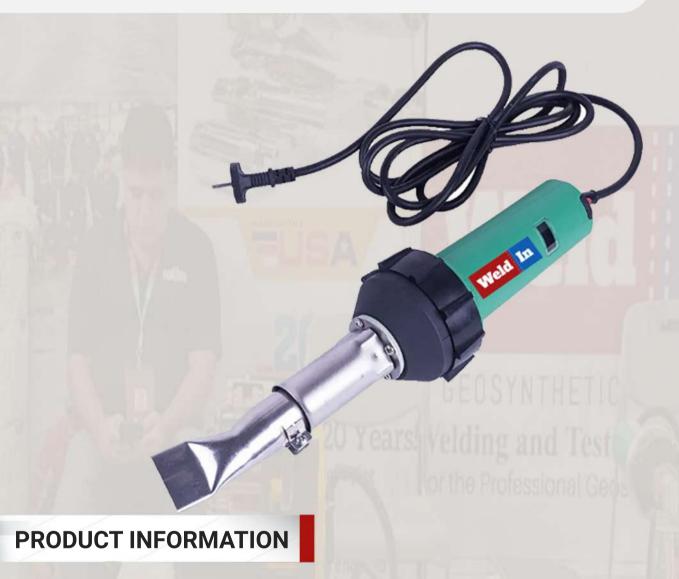

# **PVC FLOORING WELDING GUN WIN 1600E**

**PVC Flooring Welding Gun WIN 1600E** 

It is a new generation of hot air welding gun with affordable price and lightweight appearance. And it also has the advantages of double insulation, double overheating protection, constant temperature control, continuous temperature adjustment, and has undergone strict dynamic balance testing. It is a manual hot air tool very suitable for using on the construction site. It can be used for overlapping welding of geo membranes, tarpaulins, roofing membranes, and also for rapid welding of plastic pipes, plastic floors, and automobile bumpers.

#### Handle

Ergonomically designed, convenient to hold, more comfortable to use for a long time, and effectively improve construction efficiency.

# **Welding Nozzle**

A variety of stainless-steel welding nozzles can be freely selected according to the application requirements.

Model
Voltage
Power
Temperature adjusted
Air volume Max
Air Pressure
Net weight
Handle Size
Digital Display