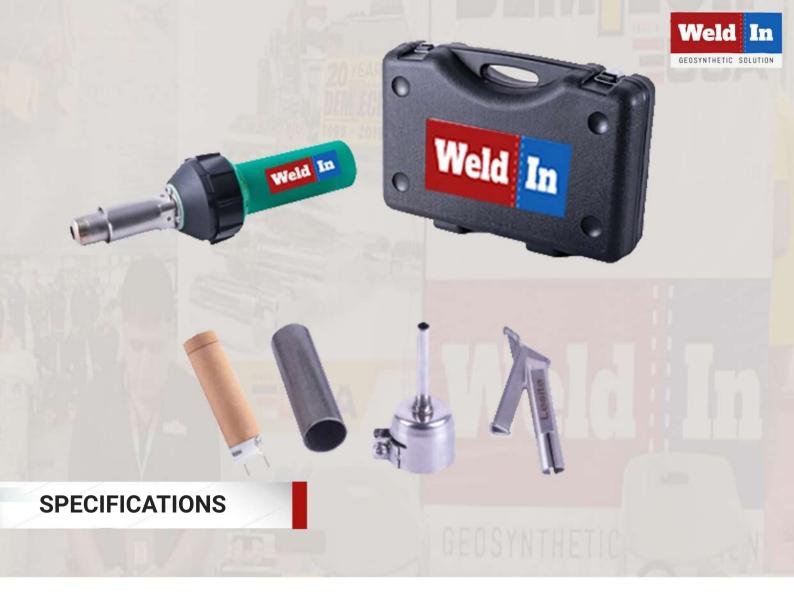

Small orders accepted.

To meet small batch customized services.

Welding nozzles of different sizes and specifications such as 90° right-angle welding nozzles, 120° welding nozzles, triangular and round quick welding nozzles, can be freely purchased with air guns To meet the voltage requirements of 120V and 230V different countries and EU standard, US standard, UK standard plug requirements.

# **Welding Nozzle**

A variety of stainless-steel welding nozzles can be freely selected according to the application requirements.

Model
Voltage
Power
Temperature adjusted
Air volume Max
Air Pressure
Net weight
Handle Size
Digital Display