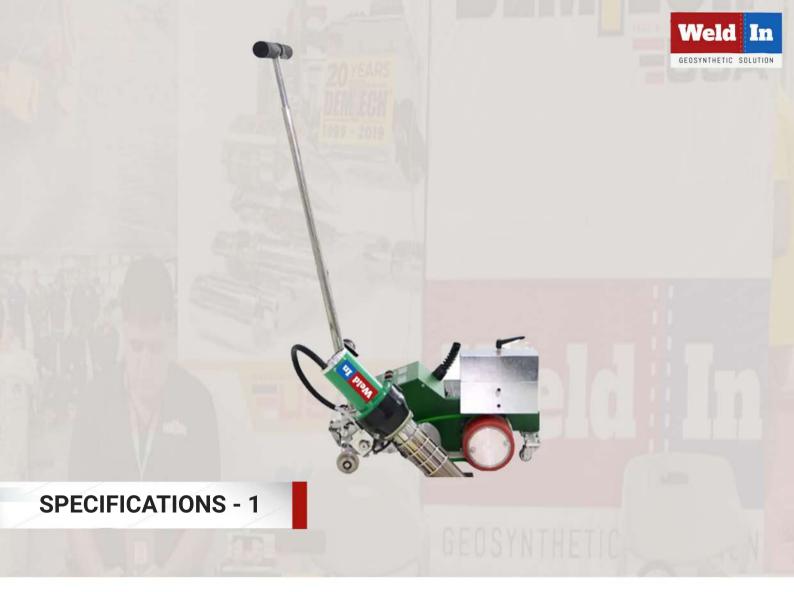

## **Outdoor power supply design**

Specially designed for outdoor power supply, the power supply voltage range of 180-240V can still be used normally.

Model WIN – RM1

Voltage 230V
Power 3600W
Temperature 50~620
Welding speed 1-10m/min
Welding seam 40mm

Dimensions (length  $\times$  width  $\times$  height) 530x330x280mm

Net weight 20kg Motor Brushless

Air volume 70-100% Infinitely Adjustable

Certification CE Warranty 1 year

© Contact Numbers: +91 8169493708 +91 7893419333 +91 9324847364