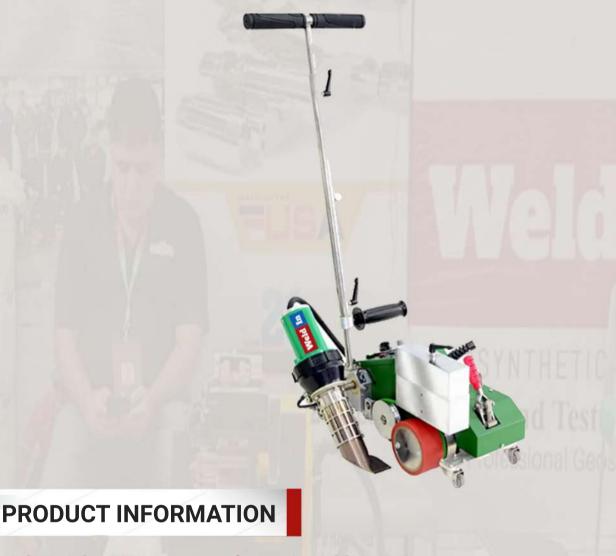

# LIGHTWEIGHT MINI WATERPROOF HOT AIR WELDER WIN-RM1

**Lightweight Mini Waterproof Hot Air Welder WIN-RM1** 

The new generation of roofing hot air welder RM1, affordable price, mini shape, 3400W high-power hot air blower and equipped with closed-loop digital display temperature and speed control panel, to achieve high-quality thermoplastic waterproofing membrane welding (PVC, TPO, EPDM, ECB, EVA, etc.), the overall performance is much higher than products of the same level.

RM1 is a hot-selling product among roof welding machines. We have more than 15 years of experience in this industry and have a good reputation in this field.

One-key walking button, it is more convenient to move the machine in standby mode.