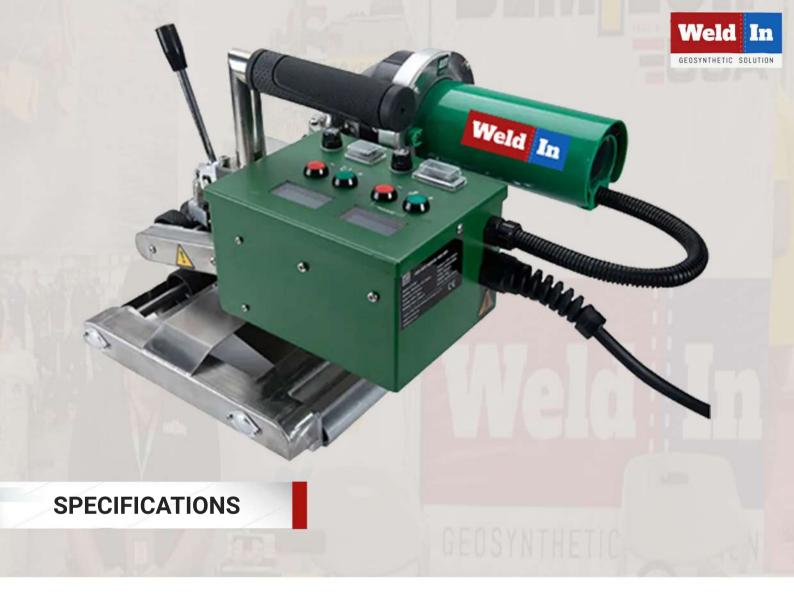

# **Control System**

Advanced intelligent digital control system which temperature and speed readed on LCD screen.

# **Heating System**

Advanced hot air heating system perfects the welding quality even if corrosive materials and bad working environment.

Model WIN 700
Rated Voltage 230V/120V
Rated Power 2800W/2200W
Frequency 50/60HZ

Heating Temperature 50/60HZ
Welding Speed 50/60HZ

50/60HZ

50/60HZ

50/60HZ

Material Thickness Welded 0.5mm-2.0mm single layer

Seam Width 15mm\*2,Interior Cavity 15mm

Weld Strength ≥ 85% material

Overlap Width 16cm

Dimensions (length  $\times$  width  $\times$  height) mm

Body weight 7.5kg Warranty 1 year

© Contact Numbers: +91 8169493708 +91 7893419333 +91 9324847364

□ E-Mail Id: sales@weldinequipments.com , kamran@weldinequipments.com