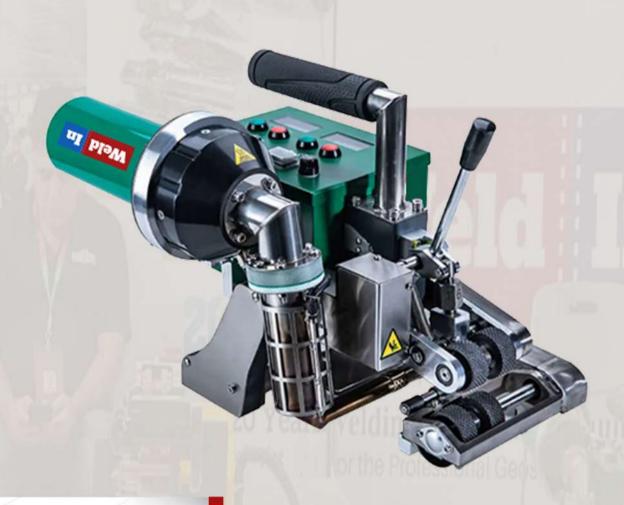

# **GEO HOT AIR WELDER WIN 700**

PRODUCT INFORMATION

**Geo Hot Air Welder WIN 700** 

It adopts advanced hot air heating system. With small, light and high speed, it perfects the welding quality even if corrosive materials and bad working environment. This machine is specially designed for tunnels, subway, water conservancy, aquaculture, biogas plants, landfills, chemical mining, sewage treatment, roof constructions and other waterproofing projects.

# **Heating System**

Advanced hot air heating system perfects the welding quality even if corrosive materials and bad working environment.

Model WIN 700
Rated Voltage 230V/120V
Rated Power 2800W/2200W
Frequency 50/60HZ