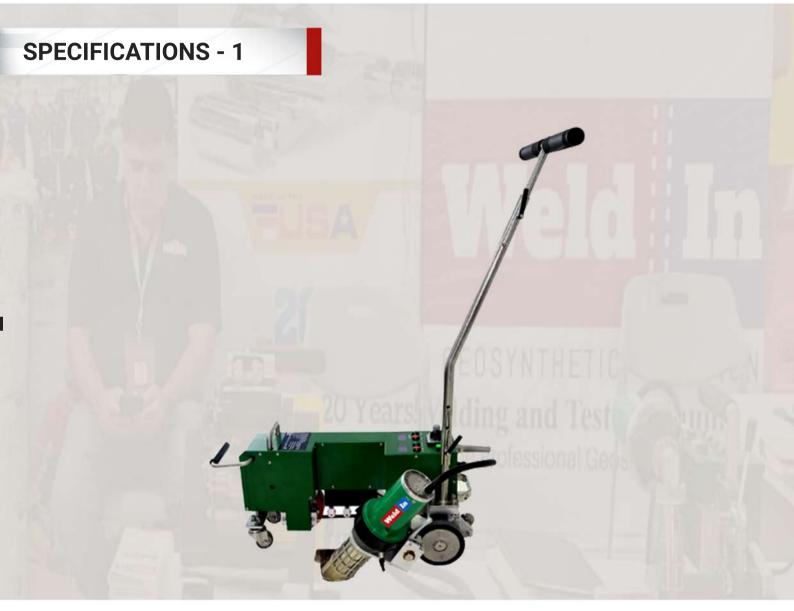

#### **Brushless motor**

The maintenance-free brush-less motor gives it high durability, no need to replace the carbon brush, and the service life can reach 6000-8000 hours.

Weld

GEOSYNTHETIC SOLUTION

Im

Model Voltage Power Temperature Welding speed Welding seam Dimensions Net weight Motor Air volume Certification Warranty

WIN – WP4 230V 4200W 50~620 1-10m/min 40mm (length × width × height) 557x316x295mm 28kg Brush Not adjustable CE 1 year

Model Voltage Power Temperature Welding speed Welding seam Dimensions Net weight Motor Air volume Certification Warranty

WIN – WP112 230V 4200W 50~620 1-10m/min 40mm (length × width × height) 555x358x304mm 38kg Brushless 70-100% Infinitely Adjustable CE 1 year

© Contact Numbers: +91 8169493708 +91 7893419333 +91 9324847364