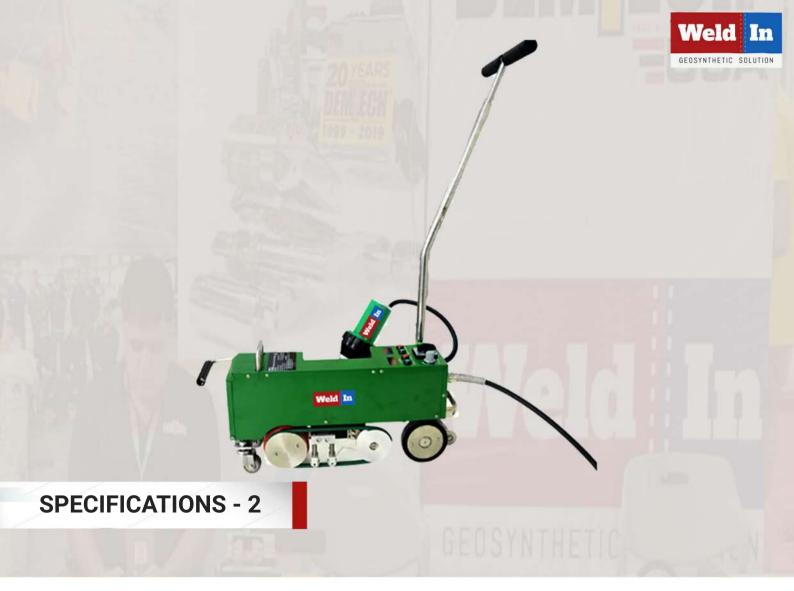

#### **Brushless motor**

The maintenance-free brush-less motor gives it high durability, no need to replace the carbon brush, and the service life can reach 6000-8000 hours.

Weld

GEOSYNTHETIC SOLUTION

Im

Model Voltage Power Temperature Welding speed Welding seam Dimensions Net weight Motor Air volume Certification Warranty

WIN – WP4 230V 4200W 50~620 1-10m/min 40mm (length × width × height) 557x316x295mm 28kg Brush Not adjustable CE 1 year

Model Voltage Power Temperature Welding speed Welding seam Dimensions Net weight Motor Air volume Certification Warranty

WIN – WP112 230V 4200W 50~620 1-10m/min 40mm (length × width × height) 555x358x304mm 38kg Brushless 70-100% Infinitely Adjustable CE 1 year

© Contact Numbers: +91 8169493708 +91 7893419333 +91 9324847364