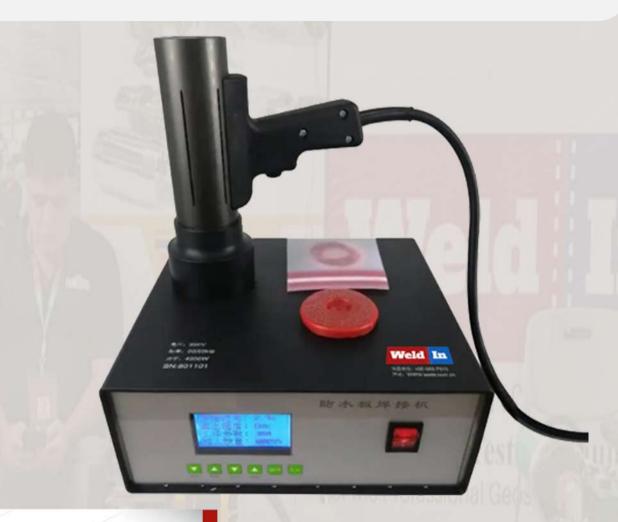

# **ELECTROMAGNETIC WAVE WELDER WIN-C4200**

## **PRODUCT INFORMATION**

**Electromagnetic wave welder WIN-C4200** 

The welding machine adopts the principle of electromagnetic induction heating, and through non-contact induction, the induction gasket instantly heats and melts, and firmly adheres to the waterproof board, which greatly improves both the welding quality and the welding speed.

#### **SPECIFICATIONS**

Model WIN - C4200
Rated Voltage 230V
Rated Power 4200W Adjustable
Frequency 50Hz
working frequency automatic
Welding surface≥ φ75mm
weight 7.5kg
Dimensions (length x width x he

Dimensions (length × width × height) 260 x 280 x 110mm

### **Electromagnetic welding gun**

Using the principle of electromagnetic induction heating, through non-contact induction, the induction gasket will instantly heat and melt, and it will be firmly adhered to the waterproof board.

#### **Main control box**

High-power automatic frequency modulation digital circuit is adopted, and the design of over-current and over-heat protection is added, making it safer and more reliable to use.

### Special hot melt gasket

Matching special hot-melt gaskets, faster welding speed and better welding effect.

## **LCD** display

Digital LCD screen display, easy and intuitive operation, efficient and stable use.

- © Contact Numbers: +91 8169493708 +91 7893419333 +91 9324847364
- □ E-Mail Id: sales@weldinequipments.com , kamran@weldinequipments.com
  - ## For Information visit our Website: www.weldinequipments.com