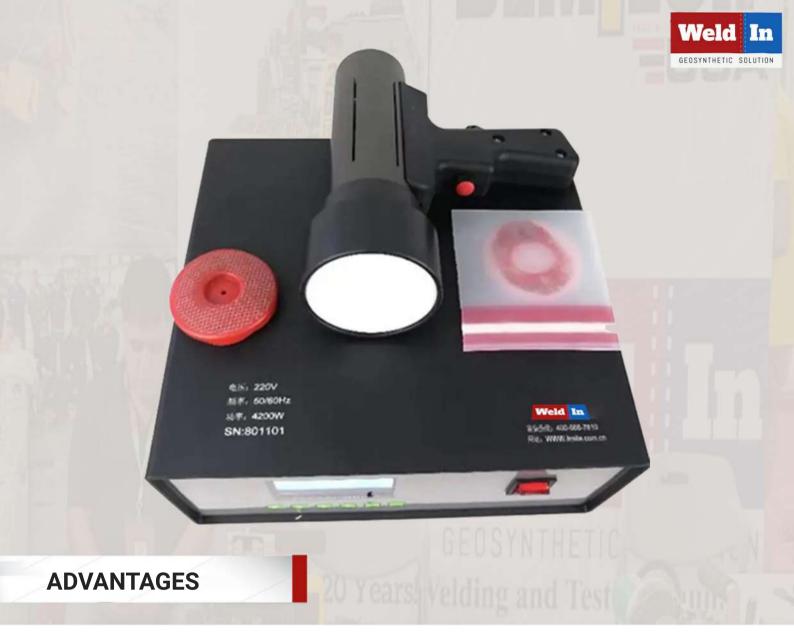

# **ELECTROMAGNETIC WAVE WELDER WIN-C4200**

## **PRODUCT INFORMATION**

**Electromagnetic wave welder WIN-C4200** 

The welding machine adopts the principle of electromagnetic induction heating, and through non-contact induction, the induction gasket instantly heats and melts, and firmly adheres to the waterproof board, which greatly improves both the welding quality and the welding speed.

### **Electromagnetic welding gun**

Using the principle of electromagnetic induction heating, through non-contact induction, the induction gasket will instantly heat and melt, and it will be firmly adhered to the waterproof board.

### Special hot melt gasket

Matching special hot-melt gaskets, faster welding speed and better welding effect.