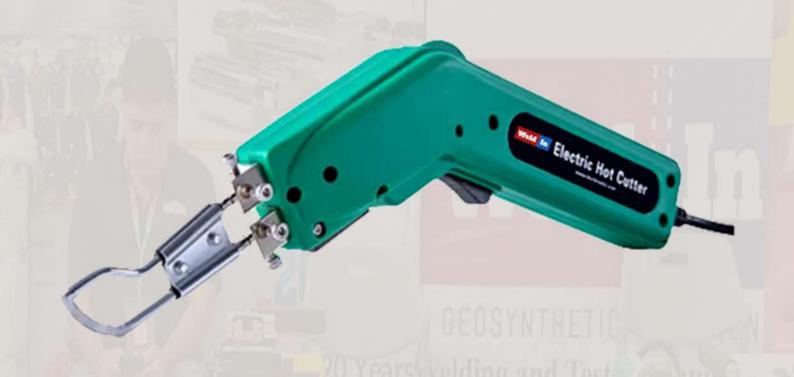

## **Electric knife WIN 8100**

The WELDIN electric knife is a hand-held knife that uses electric energy to generate heat to realize cutting.

## **SPECIFICATIONS**

Model WIN 8100
Rated Voltage 230V/120V
Rated Power 100W
Thermostat Adjustable
Blade temperature 50-600
Power cord length 3M
Product Size 24×4.5×3.5cm
weight 395g
Warranty 1 year

- 1. It can be operated continuously for a long time, and the appropriate temperature can be adjusted according to different materials.
- 2. The blade can be heated to 600⊠ instantly.
- 3. It is equipped with a variety of auxiliary blades to cut products with different shapes and angles.
- 4. Suitable for small and medium batch operations.
- 5. Applicable to packaging industry, advertising industry, clothing industry, outdoor products industry, mechanical and electrical industry, automobile industry, furniture industry, decoration industry, construction industry.