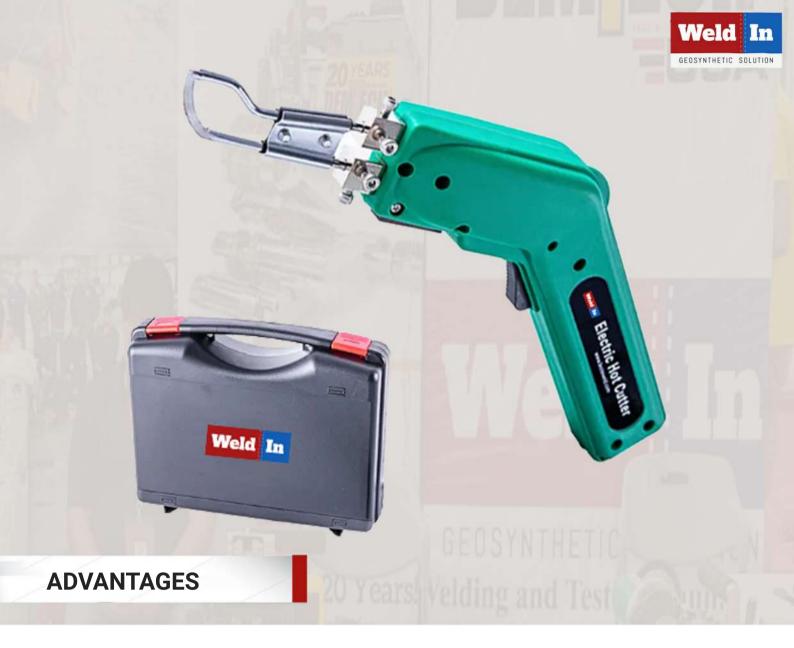

## **SPECIFICATIONS**

Model WIN 8100
Rated Voltage 230V/120V
Rated Power 100W
Thermostat Adjustable
Blade temperature 50-600
Power cord length 3M
Product Size 24×4.5×3.5cm
weight 395g
Warranty 1 year

- 1. It can be operated continuously for a long time, and the appropriate temperature can be adjusted according to different materials.
- 2. The blade can be heated to 600⊠ instantly.
- 3. It is equipped with a variety of auxiliary blades to cut products with different shapes and angles.
- 4. Suitable for small and medium batch operations.
- 5. Applicable to packaging industry, advertising industry, clothing industry, outdoor products industry, mechanical and electrical industry, automobile industry, furniture industry, decoration industry, construction industry.