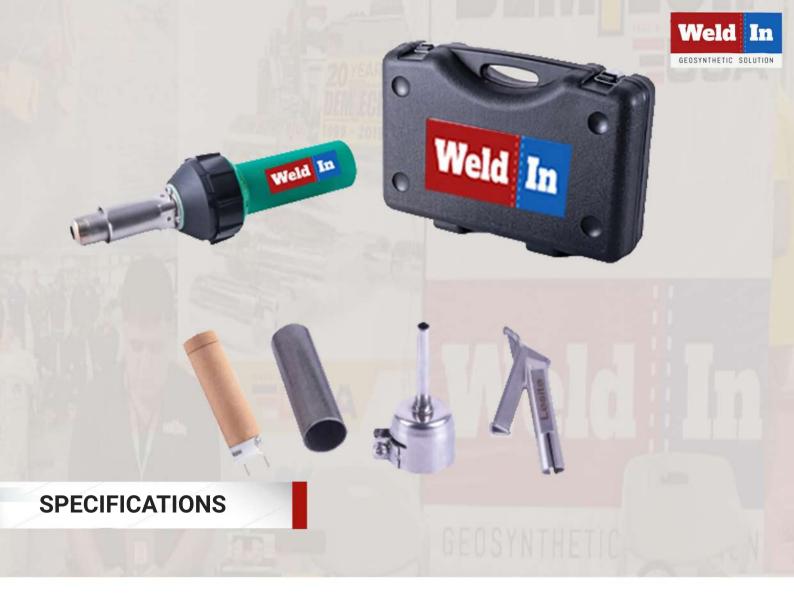

Small orders accepted.

To meet small batch customized services.

Welding nozzles of different specifications such as round quick welding nozzles, triangular quick welding nozzles, spot welding nozzles, etc., can be freely matched and purchased according to the needs of use To meet the voltage requirements of 120V and 230V different countries and EU standard, US standard, UK standard plug requirements.