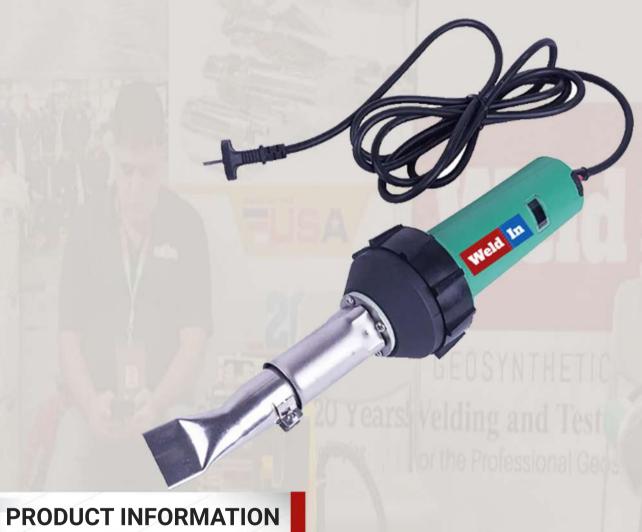

## **DIGITAL HOT AIR WELDING TOOLS WIN 1600D**

**Digital Hot Air Welding Tools WIN 1600D** 

This is an intelligent manual hot air tool suitable for use on the construction site. It is mainly used for welding various hot melt plastics such as PE, PP, EVA, PVC, TPO, PVDF, etc. It can also be used for hot-forming, heat shrinking, and drying, igniting and other operations. In addition to the advantages of Lesite hot air welding gun double insulation, two-pole overheating protection, constant temperature control, and continuous temperature adjustment, the visualized real-time temperature display makes it easier for users to adjust the appropriate temperature and improve work efficiency.