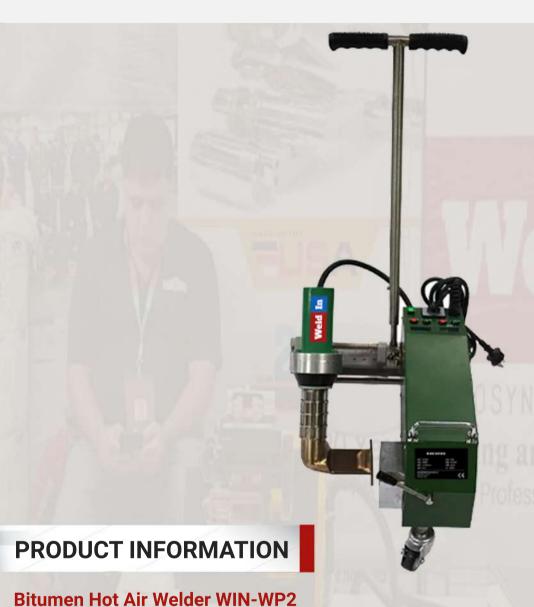

# **BITUMEN HOT AIR WELDER WIN-WP2**

The flame-free modified SBS welding machine adopts hot air to realize the welding of modified SBS, which is firm and reliable, and is widely used in non-curing edge banding.

The machine is equipped with customized and specially developed 80mm wide air nozzle, the width of the welding seam can reach between 80-100mm in actual welding, which is enough to meet the required width of the industry for asphalt material welding.

#### **ADVANTAGES**

The 80mm wide nozzle meets the width required by the industry specification

The machine is equipped with customized and specially developed 80mm wide air nozzle, the width of the welding seam can reach between 80-100mm in actual welding, which is enough to meet the required width of the industry for asphalt material welding