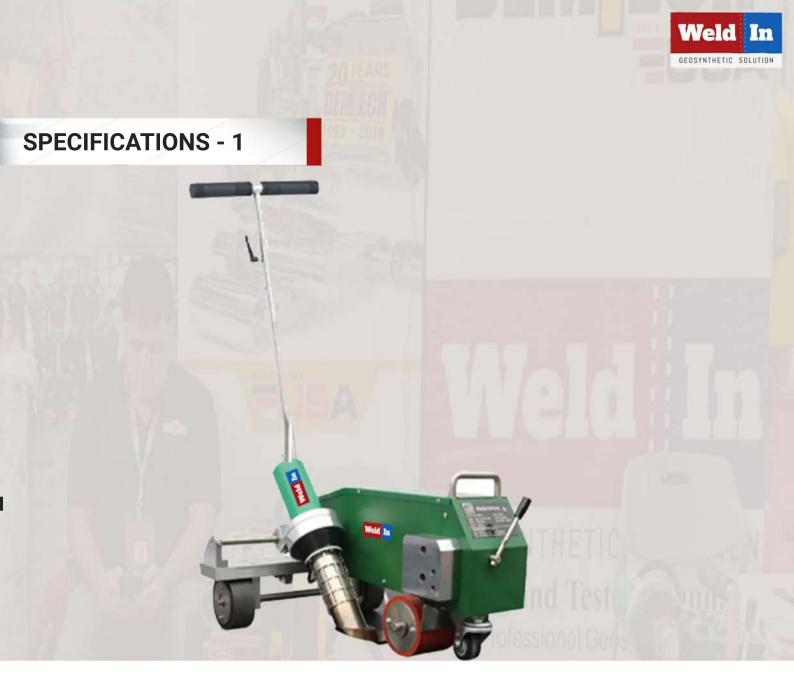

## **Accurate Positioning System**

It ensures walking straightly without deviation by positioning system.

Model

Voltage

Power

Temperature

Welding speed

Welding seam

Dimensions

Net weight

Motor

Air volume

Certification

Warranty

WIN - WP2

230V

4200W

50~620

1-10m/min

80mm

(length  $\times$  width  $\times$  height) 543x370x320mm

37kg

Brush

Not adjustable