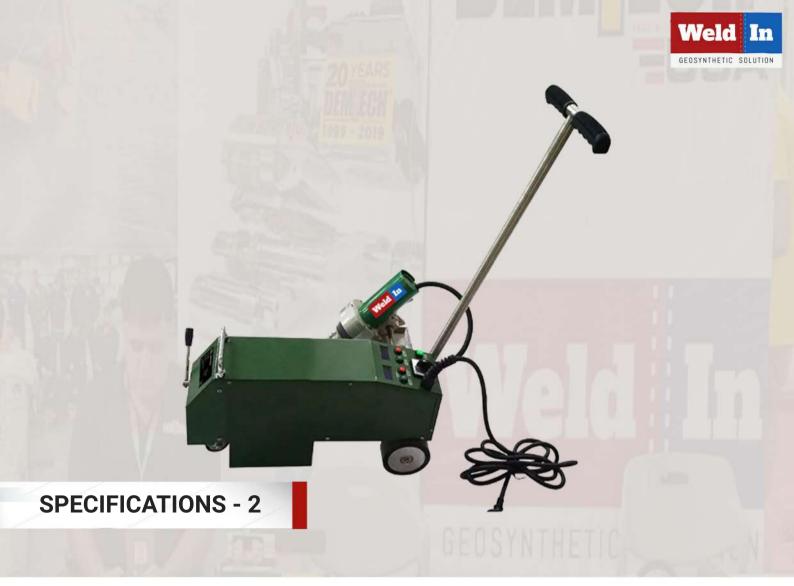

CE

1 year

Model Voltage

Power

**Temperature** 

Welding speed

Welding seam

Dimensions

Net weight

Motor

Air volume

Certification

Warranty

**WIN - WP112** 

230V

4200W

50~620

1-10m/min

40mm

<del>--</del>01111111

(length  $\times$  width  $\times$  height) 555x358x304mm

38kg

**Brushless** 

70-100% Infinitely Adjustable