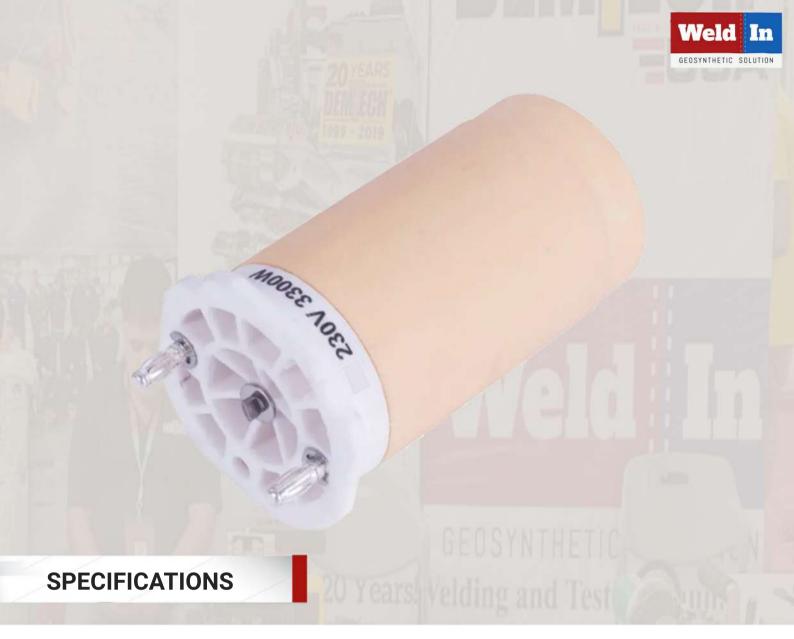

## **ACCESSORIES / 3400W HEATING ELEMENTS**

## **Built-in heating element**

There is not enough current that damage the heating elements if powerful elements winding. But built-in heating element solve this problem that heating element burn out for loose contacts.

Longer life of heating elements: Do clean photosensitive with cotton swab to avoid dust covering it caused lower sensitivity.

**Spring:** The spring inside of heating elements is good thermalconduct-ivity which results in difficulty damage of heating elements

Model Voltage Material Application 3400w heating elements 230V Ceramic Heating elements