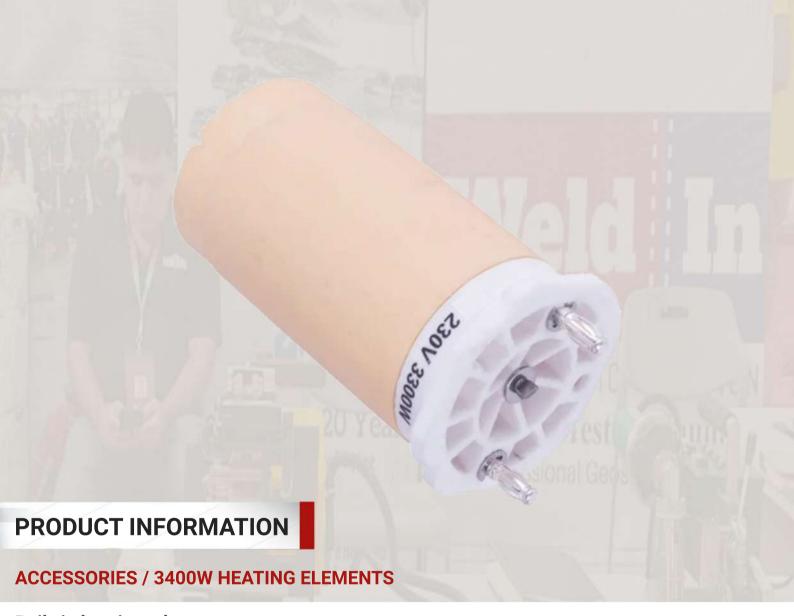

## **ACCESSORIES / 3400W HEATING ELEMENTS**

## **Built-in heating element**

There is not enough current that damage the heating elements if powerful elements winding. But built-in heating element solve this problem that heating element burn out for loose contacts.

Longer life of heating elements: Do clean photosensitive with cotton swab to avoid dust covering it caused lower sensitivity.

**Spring:** The spring inside of heating elements is good thermalconduct-ivity which results in difficulty damage of heating elements

Model Voltage Material Application 3400w heating elements 230V Ceramic Heating elements