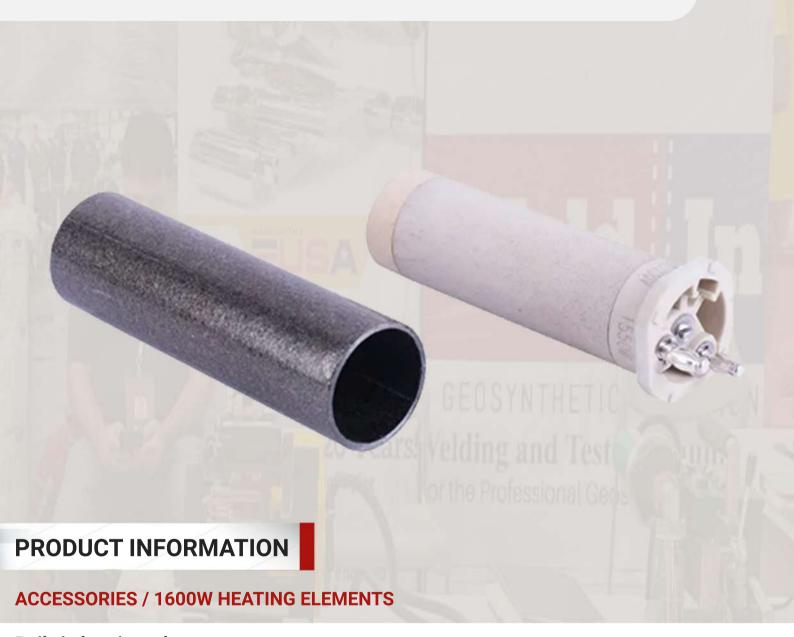

## **ACCESSORIES / 1600W HEATING ELEMENTS**

## **Built-in heating element**

There is not enough current that damage the heating elements if powerful elements winding. But built-in heating element solve this problem that heating element burn out for loose contacts.

Longer life of heating elements: Do clean photosensitive with cotton swab to avoid dust covering it caused lower sensitivity.

**Spring:** The spring inside of heating elements is good thermalconduct-ivity which results in difficulty damage of heating elements

Model Voltage Material Application 1600W Heatine elements 230V Ceramic Heating elements