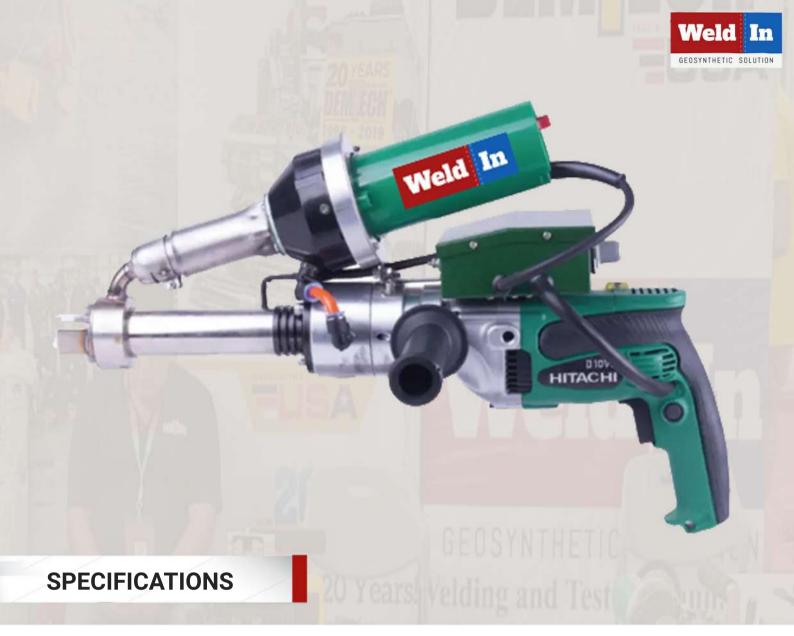

**WIN 600A** Model Rated Voltage 230V Frequency 50/60HZ **Extruding Motor Power** 800W Hot Air Power 1600W Welding Rod Heating Power 800W Air Temperature 20-620 **Extruding Temperature** 50-380 **Extruding Volume** 2.0-2.5kg/h Welding Rod Diameter 3.0-5.0mm **Driving Motor** Hitachi Body weight 6.9kg Certification CE Warranty 1 year