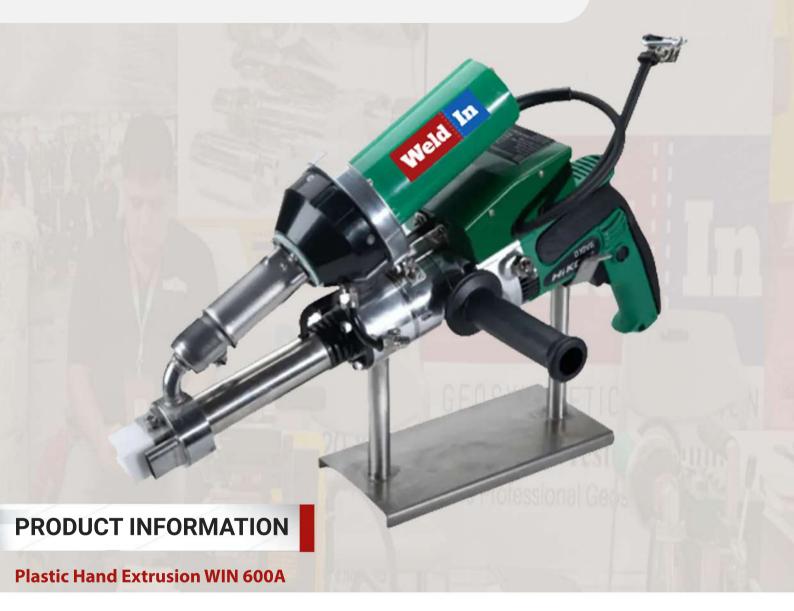

## **PLASTIC HAND EXTRUSION WIN 600A**

The extrusion welding gun is the first in China to provide functions such as dual independent heating of base material and welding rod, digital temperature control display, 360-degree rotating welding nozzle, and motor cold start protection. Using Japanese Hikoki electric drill as the extrusion motor, the machine is small and exquisite, the operation is convenient, the performance is stable, and it can be continuously welded. It is suitable for the welding of PE, PP plastics.

The intelligent control system adopts double protection, the cold start protection of the driving motor and the automatic compensation of the heating temperature to improve the reliability of the use of the extrusion welding torch, to avoid the fault caused by misoperation to the equipment as far as possible, and extend the service life of the machine.

Provide neutral packaging and small batch of customized services. Provide a variety of welding boots small batch customization services. The LCD display of the control box is more intuitive and convenient. CE certification testing by third party.