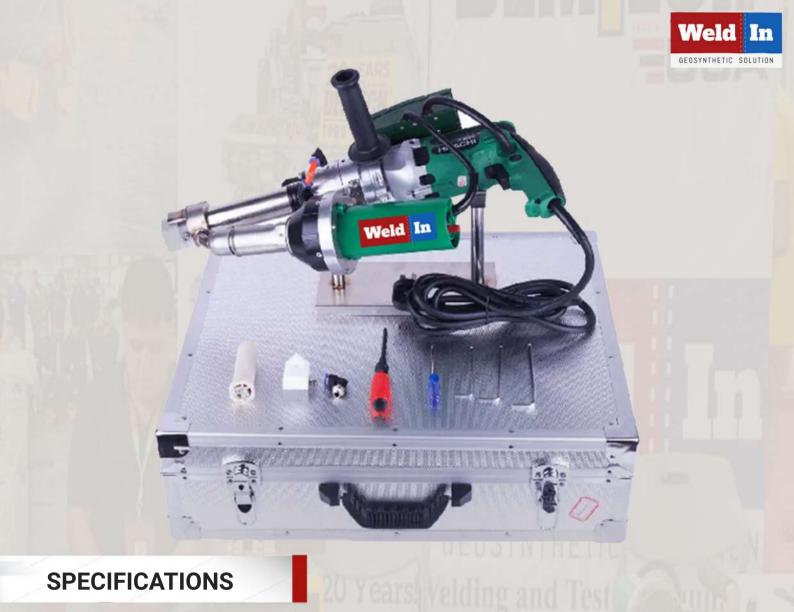

Model WIN 600C Rated Voltage 230V/120V Frequency 50/60HZ **Extruding Motor Power** 800W Hot Air Power 1600W Welding Rod Heating Power 800W Air Temperature 20-620 **Extruding Temperature** 50-380 2.0-2.5kg/h **Extruding Volume** Welding Rod Diameter 3.0-4.0mm **Driving Motor** Hitachi Body weight 6.9kg Certification CE Warranty 1 year