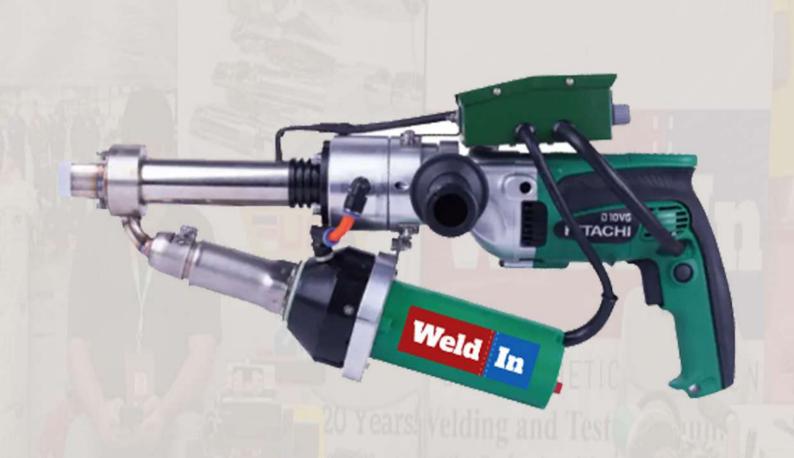

## **Plastic Hand Extruder WIN 600C**

This extrusion welding gun has the functions of dual independent heating of base material and welding rod, digital temperature control display, 360-degree rotating welding nozzle, motor cold start protection, etc. The shape design of the air blower under the extrusion drill makes It can be welded quickly even in small welding occasions. This welding gun is mainly used for welding HDPE, PP plastic pipes, plastic sheets, plastic decks, plastic water tanks, and plastic film materials.

Model WIN 600C Rated Voltage 230V/120V Frequency 50/60HZ **Extruding Motor Power** 800W Hot Air Power 1600W Welding Rod Heating Power 800W Air Temperature 20-620 **Extruding Temperature** 50-380 2.0-2.5kg/h **Extruding Volume** Welding Rod Diameter 3.0-4.0mm **Driving Motor** Hitachi Body weight 6.9kg Certification CE Warranty 1 year