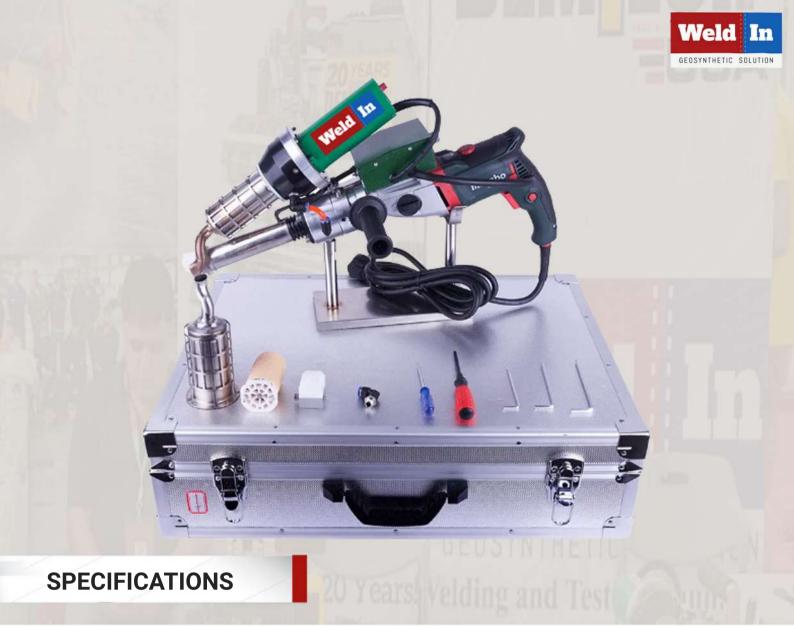

## Plastic Extrusion Welding Gun WIN 610B

This type of extrusion welding gun uses a 1300w original imported German Metabo electric drill as the extrusion motor, with high power, low resistance and strong protection. It also adopts dual heating system-3400w hot air blower and 800w welding rod heating coil, which can independently control the heating temperature of the base material and welding rod. It has great advantages especially for welding thick plastic plates, which makes the welding efficiency higher and the welding seam better quality. it is also equipped with a digital temperature control display for welding rod heating, and anti-scalding design welding nozzle, which is convenient to operate, stable in performance, large in extrusion, and continuous welding. This type of extrusion welding gun is mainly used for welding of PE, PP and other thermoplastic materials such as plates, membranes, pipes, water tanks, plastic parts, etc.