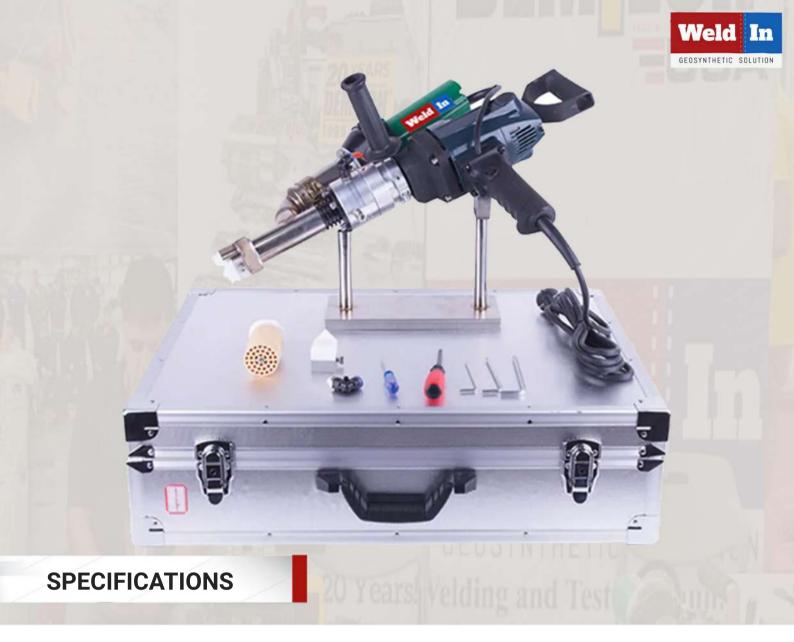

## **PLASTIC EXTRUDER GUN WIN 600F**

## **PRODUCT INFORMATION Plastic Extruder Gun WIN 600F**

WOG.

GEOSYNTHETIC SOLUTION

The extrusion welding gun has 360-degree rotating welding nozzle. It is easy to operate, stable in performance, and capable of continuous welding with large extrusion volume. It is suitable for welding PE, PP, PVD and other hot melt plastics.

Model Rated Voltage Frequency Extruding Motor Power Hot Air Power Air Temperature Extruding Volume Welding Rod Diameter Driving Motor Body weight Warranty WIN 600F 230V 50/60HZ 1200W 3400W 20-620 Adjustable 2.0-3.0kg/h Φ3.0-4.0mm FEIJI 7.5kg 1 year