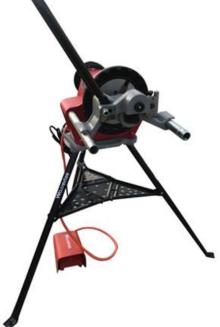

## POWERDRIVE 2.0 + MGRV 6.0

## **Product Profile:**

- Easy serviceability drive and groove rolls are easy to change.
- Durable cast-iron housing withstands extensive field use.
- Cam-type feed actuation -- translated into minimum operator effort to form roll grooves.

## **Product Specifications**

| Model No.     | POWERDRIVE 2.0 + MGRV6.0                                   |
|---------------|------------------------------------------------------------|
| Working Range | 1 ¼"- 6"                                                   |
| Motor         | 1500W Universal Type                                       |
| Speed         | 36 RPM                                                     |
| Chuck         | Hammer type with replaceable, rocker-action<br>jaw inserts |
| Weight        | 17 kgs                                                     |