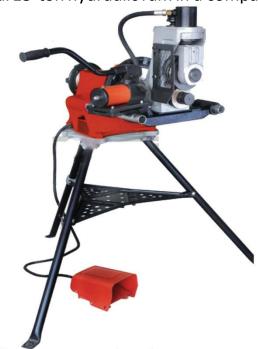

## M HYDRAULIC GROOVING MACHINE WITH POWERDRIVE

## **POWERDRIVE 2.0 + HGRV.12**

## **Product Profile:**

- Designed to provide maximum efficiency, the HYDRAULIQUE12 is capable of grooving up to 12" Schedule 10 and 8" Schedule 40 standard wall pipes.
- HYDRAULIQUE-12D features a powerful 15-ton hydraulic ram in a compact.