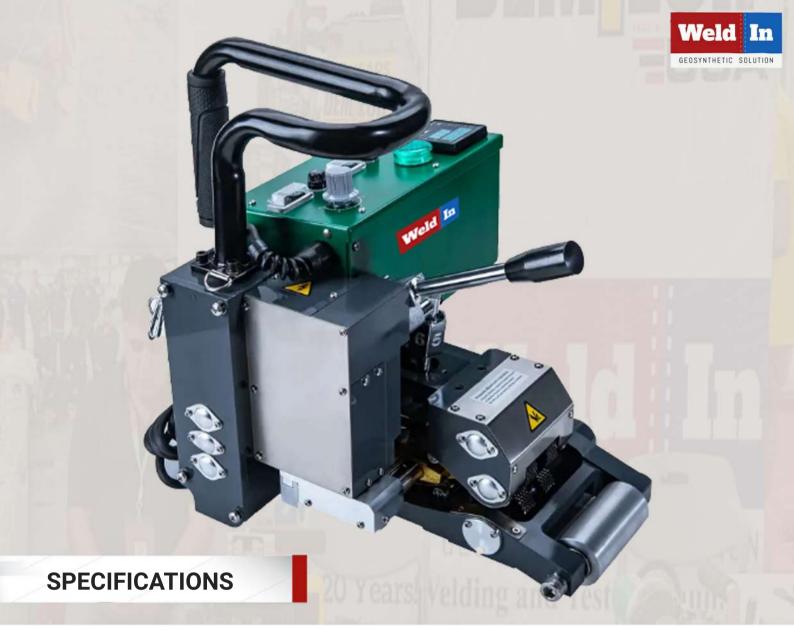

## 

Heavy-Duty Geo Hot Wedge Welder WIN 900

The welding machine adopts the hot-wedge structure of cash, which is small in size and light in weight. It is suitable for welding all hot-melt materials such as HDPE, LDPE, PVC, EVA, ECB, PP, etc. The product is used in tunnels, subways, water conservancy, farming, Waterproof and anti-seepage projects in landfills, chemical mining, sewage treatment, roof construction and other fields.

Model Rated Voltage Rated Power Frequency Heating Temperature Welding Speed Material Thickness Welded Seam Width Weld Strength Overlap Width Digital Display Welding pressure Body weight Warranty WIN 900 230V/120V 1800W/1650W 50/60HZ 50~450 1.0-5m/min 1.0mm-3.0mm(single layer) 15mm\*2,Interior Cavity 15mm  $\geq$ 85% material 12cm temperature display 100-1000N 13kg 1 year