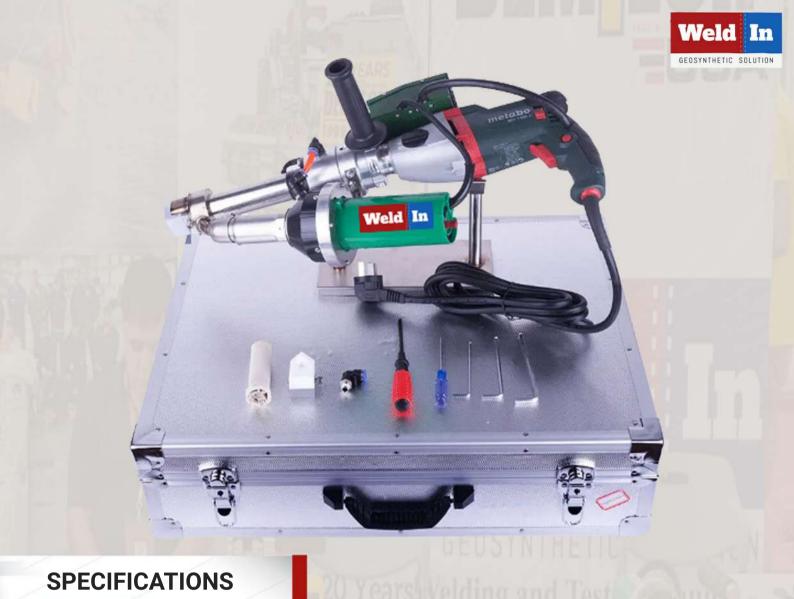

Provide neutral packaging and small batch of customized services. Provide a variety of welding boots small batch customization services. The LCD display of the control box is more intuitive and convenient. CE certification testing by third party.

Model **WIN 610C** Rated Voltage 230V Frequency 50/60HZ **Extruding Motor Power** 1300W Hot Air Power 1600W Welding Rod Heating Power 800W Air Temperature 20-620 **Extruding Temperature** 50-380 **Extruding Volume** 2.0-3.0kg/h Welding Rod Diameter Ф3.0-5.0mm **Driving Motor METABO** Body weight 7.2kg Certification CE Warranty 1 year