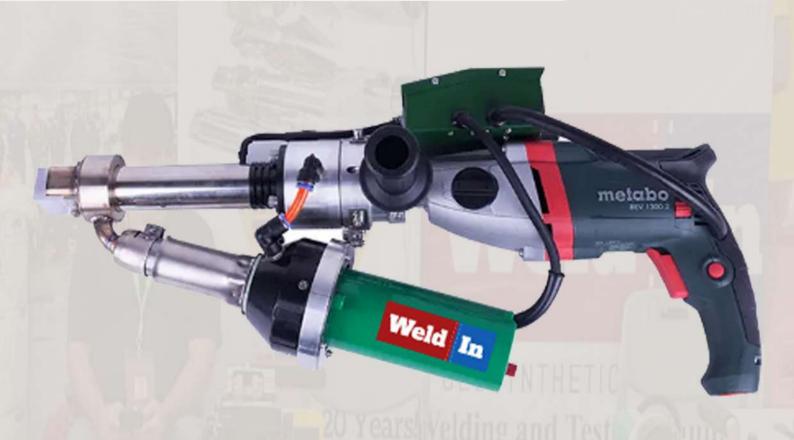

## **Hand Welding Extruder WIN 610C**

This plastic hand extruder uses a 1300w original imported German Metabo electric drill as the extru sion motor, with high power, low resistance and strong protection. And adopting dual heating can independently control the heating temperature of the base material and the welding rod, which makes the welding efficiency higher and the welding seam quality better. The shape design of the air blower under the extrusion drill enables workers to weld quickly even in small welding occasions. it is also equipped with a welding rod heating digital temperature control display, a 360-degree rotating welding nozzle, convenient operation, stable performance, large extrusion capacity, and continuous welding. Mainly used in HDPE, PP plastic pipes, plastic plates, plastic decks, Welding of plastic water tanks and plastic film materials.

Model **WIN 610C** Rated Voltage 230V Frequency 50/60HZ **Extruding Motor Power** 1300W Hot Air Power 1600W Welding Rod Heating Power 800W Air Temperature 20-620 **Extruding Temperature** 50-380 **Extruding Volume** 2.0-3.0kg/h Welding Rod Diameter Ф3.0-5.0mm **Driving Motor METABO** Body weight 7.2kg Certification CE Warranty 1 year