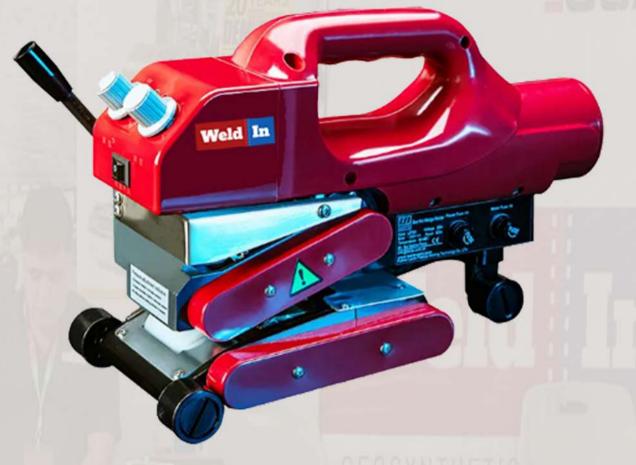

## **GEOMEMBRANE WELDING MACHINE WIN 800**

The welding machine adopts the hot-wedge structure, which is small in size and light in weight. It is suitable for welding all hot-melt materials such as HDPE, LDPE, PVC, EVA, ECB, PP, etc. The product is used in tunnels, subways, water conservancy, farming, Waterproof

and anti-seepage projects in landfills, chemical mining, sewage treatment, roof construction and other fields

To meet the voltage requirements of 120V and 230V different countries and EU standard, US standard, UK standard plug requirements.800W is the standard power, especially suitable for the welding of materials with the thickness of less than 0.8mm.

1100W is the strengthening power, especially suitable for the welding of materials with the thickness of more than 0.8mm. With the same welding quality, the speed is faster and the efficiency is higher.