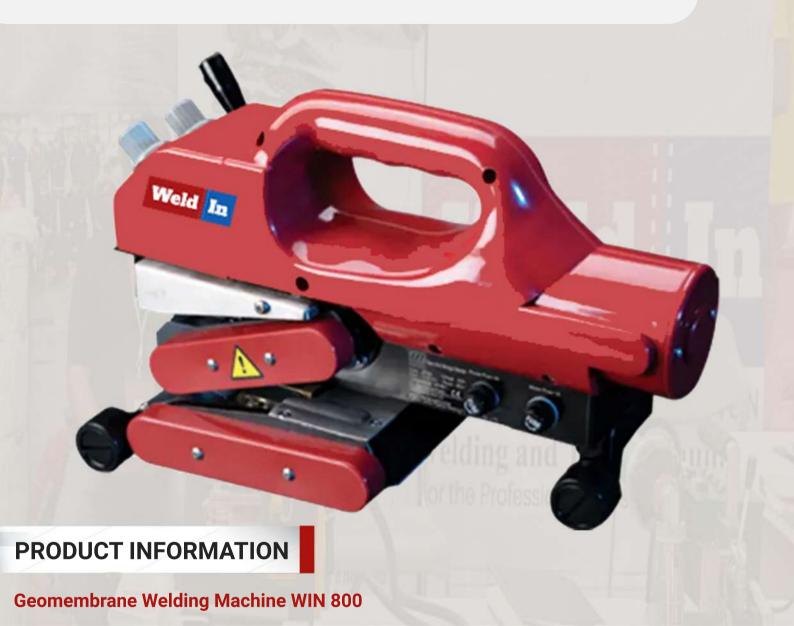

## **GEOMEMBRANE WELDING MACHINE WIN 800**

The welding machine adopts the hot-wedge structure, which is small in size and light in weight. It is suitable for welding all hot-melt materials such as HDPE, LDPE, PVC, EVA, ECB, PP, etc. The product is used in tunnels, subways, water conservancy, farming, Waterproof

and anti-seepage projects in landfills, chemical mining, sewage treatment, roof construction and other fields

To meet the voltage requirements of 120V and 230V different countries and EU standard, US standard, UK standard plug requirements.800W is the standard power, especially suitable for the welding of materials with the thickness of less than 0.8mm.

1100W is the strengthening power, especially suitable for the welding of materials with the thickness of more than 0.8mm. With the same welding quality, the speed is faster and the efficiency is higher.