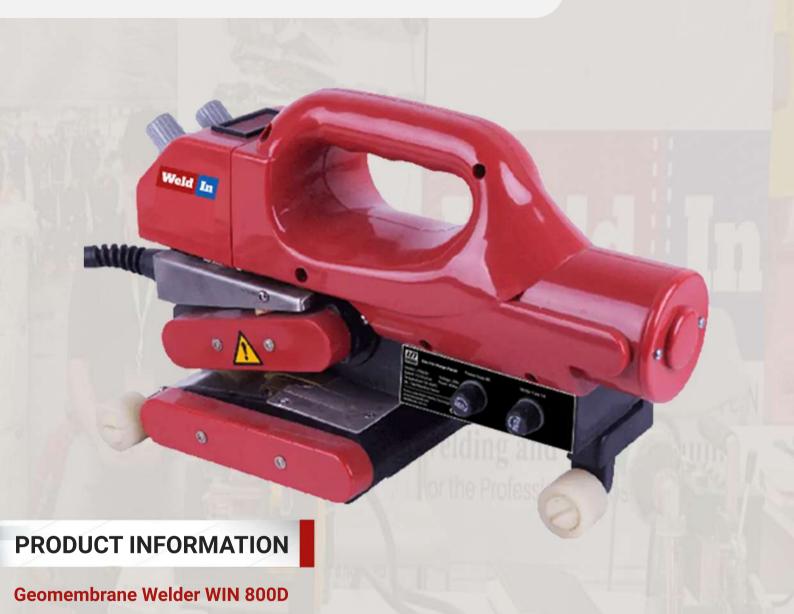

## **GEOMEMBRANE WELDER WIN 800D**

NOG

GEOSYNTHETIC SOLUTION

This machine is not only able to show the welding temperature and welding speed, the control system adopts closed loop control, regardless of the external voltage change, or upward or downward direction of welding under the condition of the external environment changes, such as negative feedback automatically adjust the setting temperature and speed, make the welding parameters is more stable, more reliable welding quality.

The welding machine adopts the hot-wedge structure of cash, which is small in size and light in weight. It is suitable for welding all hot-melt materials such as HDPE, LDPE, PVC, EVA, ECB, PP, etc. The product is used in tunnels, subways, water conservancy, farming, Waterproof and anti-seepage projects in landfills, chemical mining, sewage treatment, roof construction and other fields.