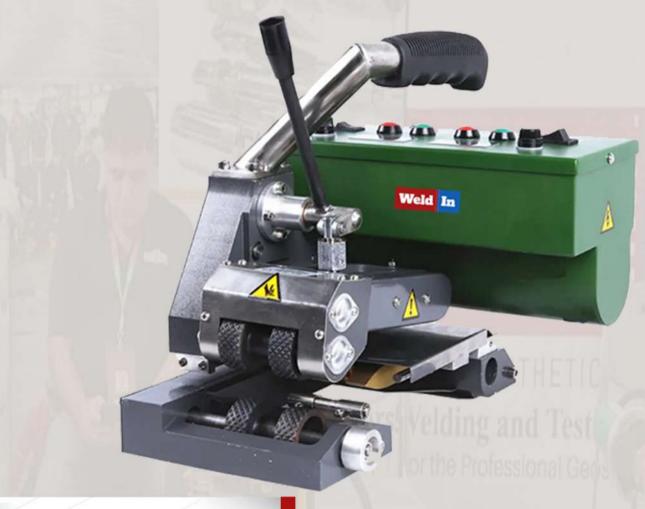

## **GEO HOT WEDGE WELDER WIN-GM2**

**PRODUCT INFORMATION** 

**Geo Hot Wedge Welder WIN-GM2** 

It adopts advanced hot wedge structure. With its high power, high speed and pressure, it welds 0.2mm -2.0mm thickness hot melting materials. LST-GM2 is of welding way towards one edge. This machine is specially designed for water conservancy, aquaculture, landfifills, chemical mining, sewage treatment, roof constructions and other waterproofifing projects.

Model Rated Voltage Rated Power Frequency

**Heating Temperature** 

Welding Speed Welding pressure

Material Thickness Welded

Seam Width Weld Strength Overlap Width

Membrane Laying Ways Membrane laying

Digital display Body weight Warranty WIN – GM2

230V/120V

600W

50/60HZ

50~450

0.5-5.0m/min

100-1000N

0.2mm-2.0mm single layer

15mm\*2,Interior Cavity 15mm customized

≥ 85%material

12cm

way by one edge against the other edge

function Temperature and speed dual display

7.5kg

1 year

© Contact Numbers: +91 8169493708 +91 7893419333 +91 9324847364

□ E-Mail Id: sales@weldinequipments.com , kamran@weldinequipments.com