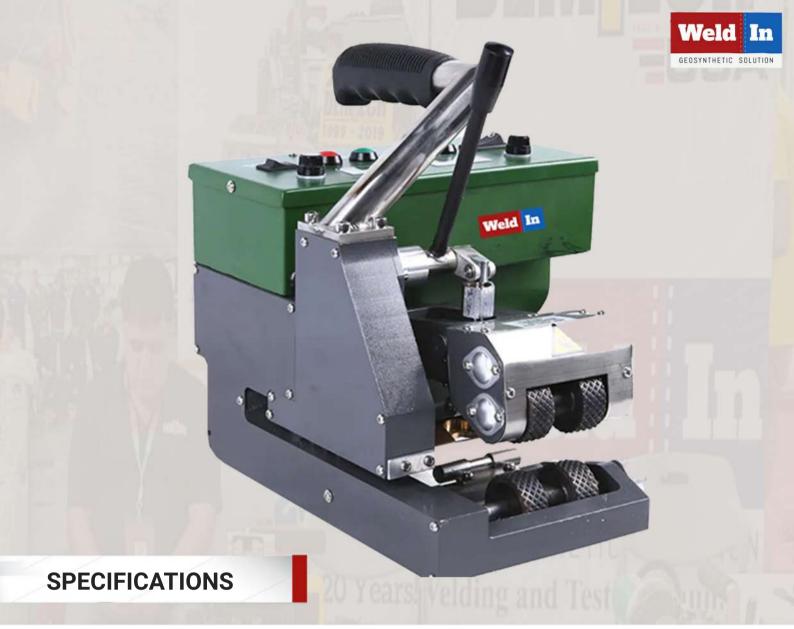

## **GEO HOT WEDGE WELDER WIN-GM2**

**PRODUCT INFORMATION** 

**Geo Hot Wedge Welder WIN-GM2** 

It adopts advanced hot wedge structure. With its high power, high speed and pressure, it welds 0.2mm -2.0mm thickness hot melting materials. LST-GM2 is of welding way towards one edge. This machine is specially designed for water conservancy, aquaculture, landfifills, chemical mining, sewage treatment, roof constructions and other waterproofifing projects.

Model Rated Voltage Rated Power Frequency

**Heating Temperature** 

Welding Speed Welding pressure

Material Thickness Welded

Seam Width Weld Strength Overlap Width

Membrane Laying Ways Membrane laying

Digital display Body weight Warranty WIN – GM2

230V/120V

600W

50/60HZ

50~450

0.5-5.0m/min

100-1000N

0.2mm-2.0mm single layer

15mm\*2,Interior Cavity 15mm customized

≥ 85%material

12cm

way by one edge against the other edge

function Temperature and speed dual display

7.5kg

1 year

© Contact Numbers: +91 8169493708 +91 7893419333 +91 9324847364

□ E-Mail Id: sales@weldinequipments.com , kamran@weldinequipments.com