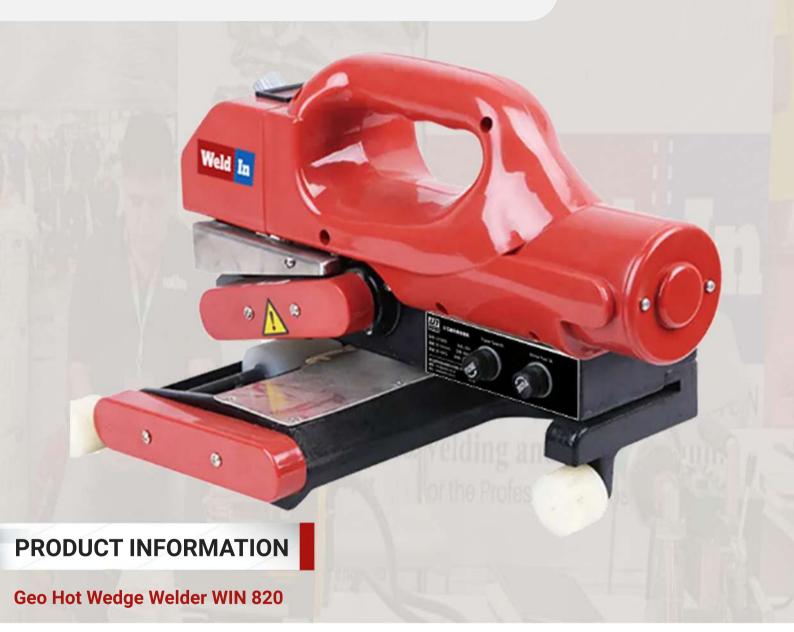

## **GEO HOT WEDGE WELDER WIN 820**

The welding machine adopts the hot-wedge structure of cash, which is small in size and light in weight. It is suitable for welding all hot-melt materials such as HDPE, LDPE, PVC, EVA, ECB, PP, etc. The product is used in tunnels, subways, water conservancy, farming, Waterproof and anti-seepage projects in landfills, chemical mining, sewage treatment, roof construction and other fields.