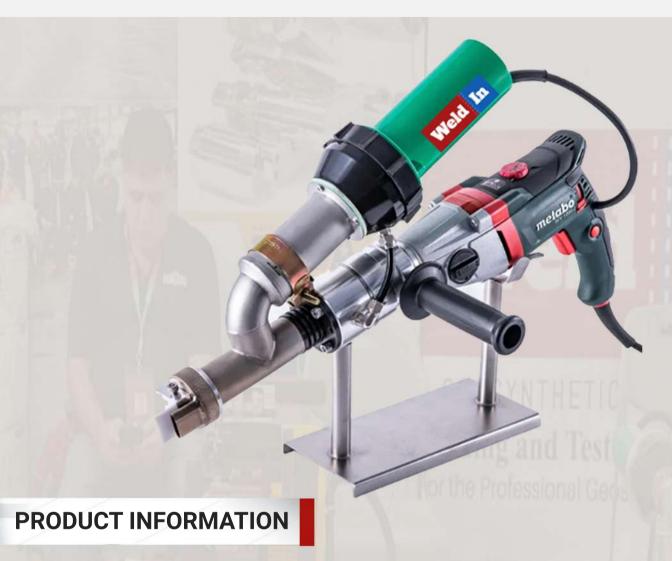

## **EXTRUSION WELDER SINGLE HEATING WIN 610E**

**Extrusion Welder Single heating WIN 610E** 

The extrusion welding gun has functions such as 360-degree rotating welding nozzle, overheat protection, etc., convenient operation, stable performance, high extrusion power, large extrusion volume, continuous welding, suitable for PE, PP, PVD and other hot melt plastics.

Model
Rated Voltage
Frequency
Extruding Motor Power
Hot Air Power
Air Temperature
Extruding Volume
Welding Rod Diameter
Driving Motor
Body weight
Warranty

WIN 610E 230V 50/60HZ 1300W 3400W 20-620 Adjustable 2.0-3.0kg/h Ф3.0-4.0mm METABO 6.3kg 1 year