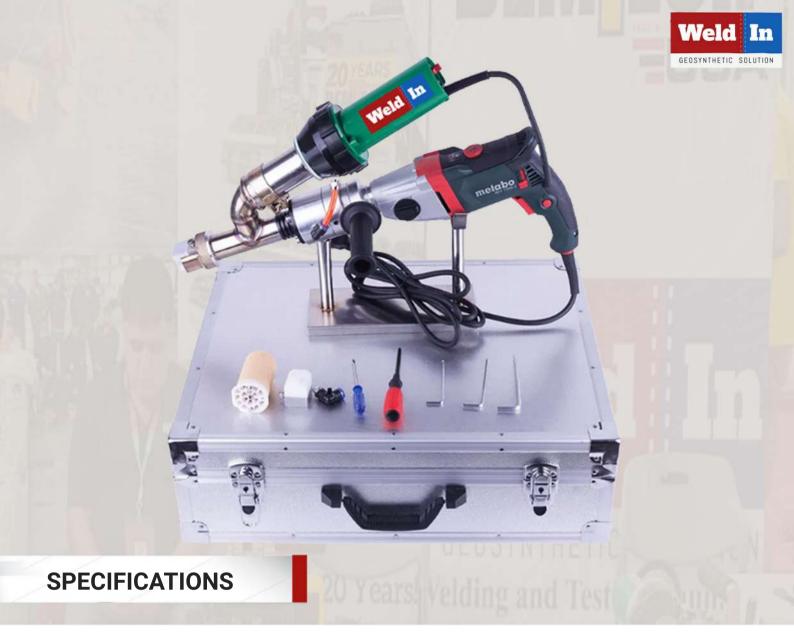

## **EXTRUSION WELDER SINGLE HEATING WIN 610E**

**Extrusion Welder Single heating WIN 610E** 

The extrusion welding gun has functions such as 360-degree rotating welding nozzle, overheat protection, etc., convenient operation, stable performance, high extrusion power, large extrusion volume, continuous welding, suitable for PE, PP, PVD and other hot melt plastics.

Model
Rated Voltage
Frequency
Extruding Motor Power
Hot Air Power
Air Temperature
Extruding Volume
Welding Rod Diameter
Driving Motor
Body weight
Warranty

WIN 610E 230V 50/60HZ 1300W 3400W 20-620 Adjustable 2.0-3.0kg/h Ф3.0-4.0mm METABO 6.3kg 1 year