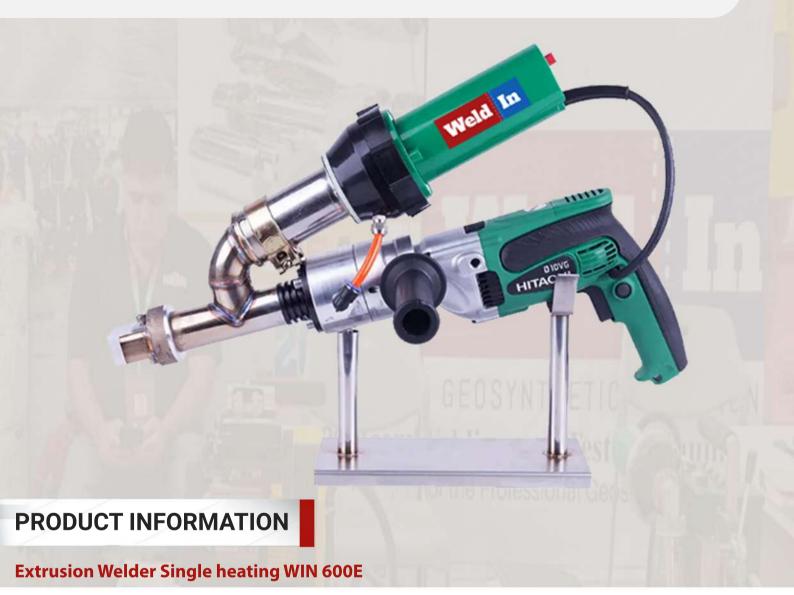

## **EXTRUSION WELDER SINGLE HEATING WIN 600E**

MAG

GEOSYNTHETIC SOLUTION

m

The extrusion welder has a 360-degree rotating welding nozzle, which is small and light, easy to operate, stable in performance, and capable of continuous welding. It is suitable for welding PE, PP, PVD and other hot melt plastics.

Model Rated Voltage Frequency Extruding Motor Power Hot Air Power Air Temperature Extruding Volume Welding Rod Diameter Driving Motor Body weight Warranty WIN 600E 230V 50/60HZ 800W 3400W 20-620 Adjustable 2.0-2.5kg/h Φ3.0-4.0mm Hitachi 6.0kg 1 year