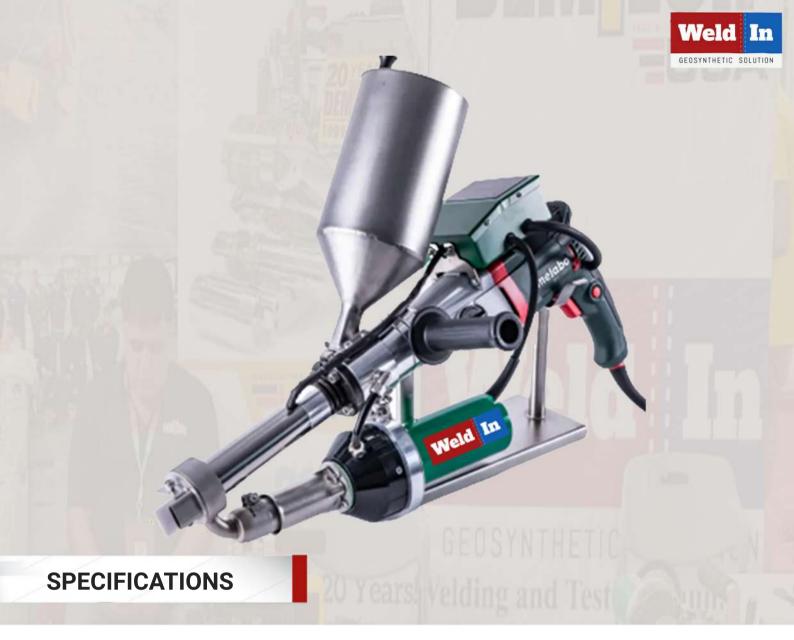

| Model                          | WIN 620     |
|--------------------------------|-------------|
| Rated Voltage                  | 230V        |
| Frequency                      | 50/60HZ     |
| Extruding Motor Power          | 1300W       |
| Hot Air Power                  | 1600W       |
| Plastic Granules Heating Power | 800W        |
| Air Temperature                | 20-620      |
| Extruding Temperature          | 50-380      |
| Extruding Volume               | 2.0-3.5kg/h |
| Granules Diameter              | φ3.0-5.0mm  |
| Driving Motor                  | METABO      |
| Body weight                    | 8.0kg       |
| Certification                  | CE          |
| Warranty                       | 1 year      |