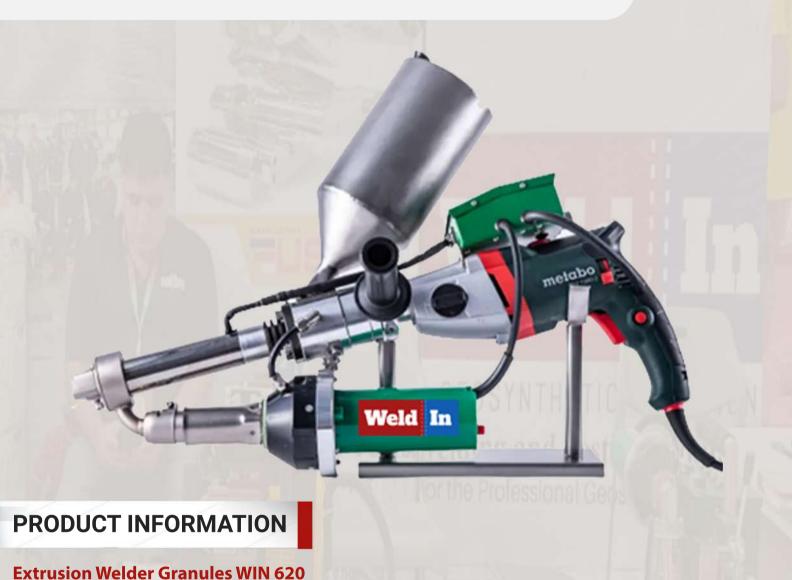

## **EXTRUSION WELDER GRANULES WIN 620**

GEOSYNTHETIC SOLUTION

This plastic extrusion welder is the first plastic granules extrusion welder in China that has functions of double independent heating systems, digital display controller, 360-degree rotating welding head, motor cold start protection, which is applicable to welding PE, PP and other hot melt materials

The intelligent control system adopts double protection, the cold start protection of the driving motor and the automatic compensation of the heating temperature to improve the reliability of the use of the extrusion welding torch, to avoid the fault caused by misoperation to the equipment as far as possible, and extend the service life of the machine.

Provide neutral packaging and small batch of customized services Provide a variety of welding boots small batch customization services The LCD display of the control box is more intuitive and convenient CE certification testing by third party