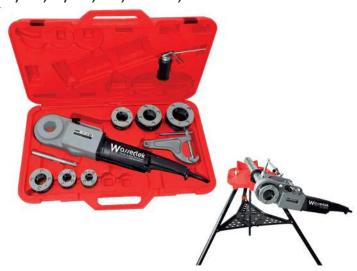

## **Product Profile:**

- High performance power threading with versatile applications
- 15-25 RPM threading with 60rpm geared reverse
- Will work with pipes of sizes 1/2", 3/4", 1", 1.25", 1.5" and 2".

## **Product Specifications**

| Model No.           | EPT-200                                |
|---------------------|----------------------------------------|
| Working Range       | 1/2"-2"                                |
| Motor               | 1200-1350w universal type              |
| Speed               | 18-28 RPM for threading, 51RPM reverse |
| <b>Gear Housing</b> | Gear Housing                           |
| Die head            | 1/2", 3/4", 1", 1 1/4", 1 1/2", 2"     |
| Weight              | 25 kgs                                 |