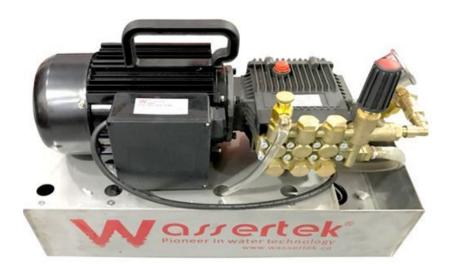

## ELECTRICAL HYDRO TEST PUMP

## **Product Profile:**

➤ Electric operated hydro test pump ideally used for exact and quick compression testing & leak testing on pipe work systems and containers in heating and sanitary installations, and in boiler and vessel manufacturing available up to 50 bars.