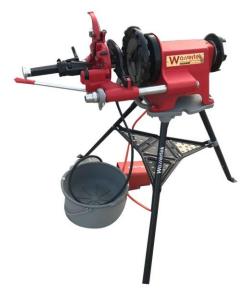

## **W** ELECTRICAL THREADING MACHINE WITH POWERDRIVE

## **POWERDRIVE 2.0**

## **Product Profile:**

- Versatile Design can be used as a power drive for many jobs, such as pipe grooving, pipe Threading, pipe cutting etc.
- Foot switch design for more convenient and safe.

water technology www.wassertek.ca

## **Product Specifications**

| Model No.                    | POWERDRIVE 2.0                                              |
|------------------------------|-------------------------------------------------------------|
| Working Range                | 1/2"-2"                                                     |
| Motor                        | 1500W Universal Type                                        |
| Thread                       | BSPT/NPT                                                    |
| Chuck                        | Hammer type with replaceable, rocker-<br>action jaw inserts |
| <b>Rear Centering Device</b> | Cam action                                                  |
| Weight                       | 80 kgs                                                      |