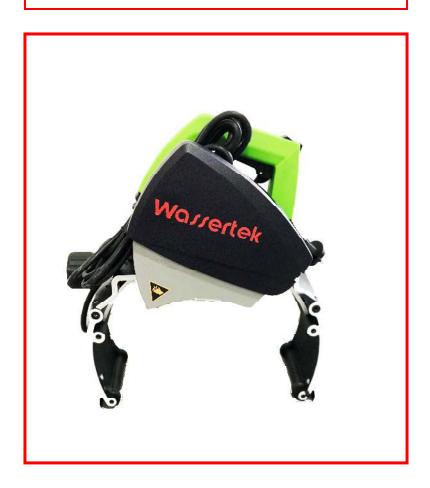

### **MODEL NO: ECUT-220**

## **ELECTRICAL PIPE CUTTER**

## **Features**

- > Lightweight, easy to carry and easy to operate on-site
- Precision cutting, cutting on both sides of the tube.
- > Sparkle less and easy installation.

+ 1 647 793 2042

## **TECHNICAL DATA**

| MODEL No.        | ECUT-220                        |
|------------------|---------------------------------|
| Cutting Capacity | 15-220 MM                       |
| Voltage          | 220V 50 HZ                      |
| Power            | 1000W                           |
| Speed            | 1600- 3500 r/min                |
| Pipe Thickness   | Steel- 8mm, stainless steel-6mm |
|                  | & Plastic -12mm                 |
| Weight           | 13.5 KGS                        |