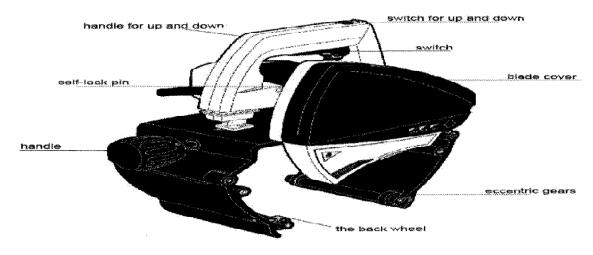

**

## **ELECTRICAL PIPE CUTTER**



## **Features**

- > Lightweight, easy to carry and easy to operate on-site
- Precision cutting, cutting on both sides of the tube.
- > Sparkle less and easy installation.

+ 1 647 793 2042

## **TECHNICAL DATA**

| MODEL No.        | ECUT-220                        |
|------------------|---------------------------------|
| Cutting Capacity | 15-220 MM                       |
| Voltage          | 220V 50 HZ                      |
| Power            | 1000W                           |
| Speed            | 1600- 3500 r/min                |
| Pipe Thickness   | Steel- 8mm, stainless steel-6mm |
|                  | & Plastic -12mm                 |
| Weight           | 13.5 KGS                        |

# **OUTLINE STRUCTURE**

#### **OUTLINE STRUCTURE**