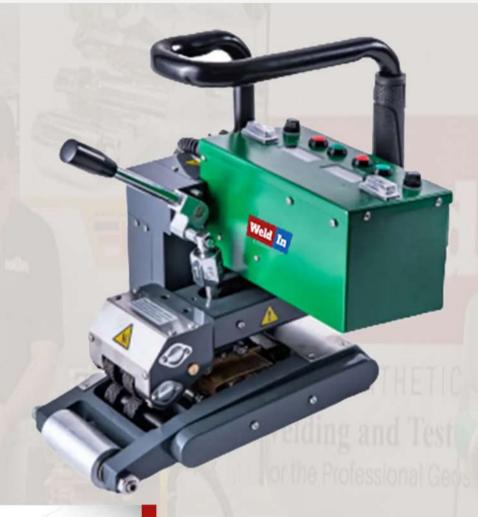

## DUAL DISPLAY PROFESSIONAL GEOMEMBRANE WELDING MACHINE WIN 900D

**PRODUCT INFORMATION** 

**Dual Display Professional Geomembrane Welding Machine WIN 900D** 

The welding machine adopts advanced heat chip structure, high power, high pressure, fast welding speed, suitable for 1.0-3.0mm thick film material welding machine, suitable for HDPE, LDPE, PVC, EVA, ECB, PP and other hot melt materials, Products are used in water conservancy, aquaculture, landfill, chemical and mining, sewage treatment, roof construction and other fields of waterproof and seepage control engineering.

This machine is not only able to show the welding temperature and welding speed, the control system adopts closed loop control, regardless of the external voltage change, or upward or downward direction of welding under the condition of the external environment changes, such as negative feedback automatically adjust the setting temperature and speed, make the welding parameters is more stable, more reliable welding quality.