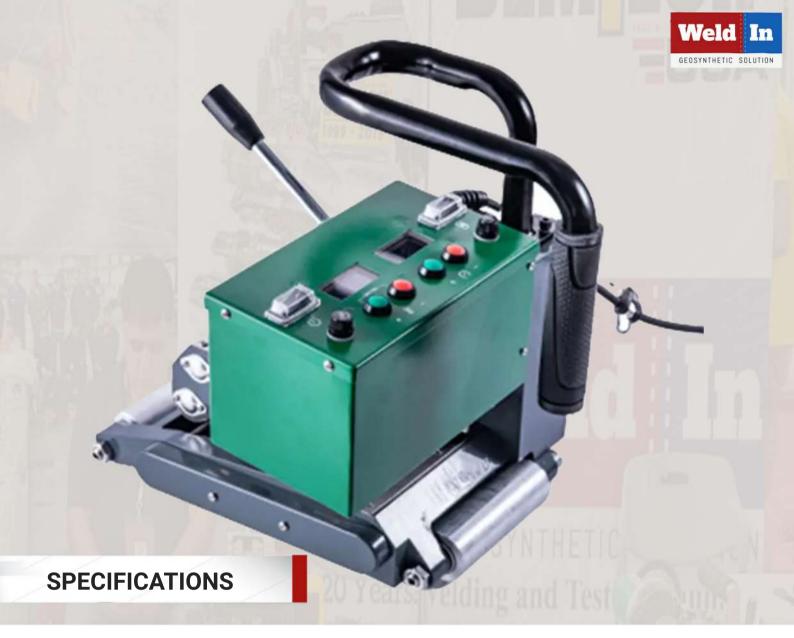

Model

Rated Voltage

**Rated Power** 

Frequency

**Heating Temperature** 

Welding Speed

Material Thickness Welded

Seam Width

Weld Strength

Overlap Width

**Digital Display** 

Welding pressure

**Body** weight

Warranty

**WIN 900D** 

230V/120V

1800W/1650W

50/60HZ

50~450

JU 4JU

1.0-5m/min

1.0mm-3.0mm (single layer)

15mm\*2,Interior Cavity 15mm

≥85% material

12cm

Temperature and speed dual display

100-1000N

13kg

1 year

© Contact Numbers: +91 8169493708 +91 7893419333 +91 9324847364

□ E-Mail Id: sales@weldinequipments.com , kamran@weldinequipments.com