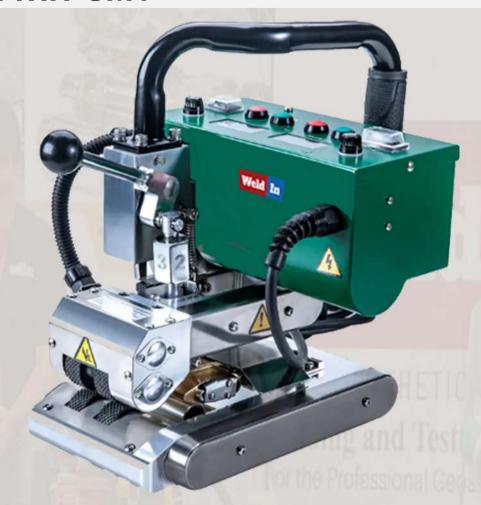

## **Compact HDPE Hot Wedge Welding Machine WIN-GM1**

Compact Geo Hot Wedge Welde. The welding machine adopts advanced hot woven structure, smaller volume, lighter weight, power is larger, apply to 0.2 2.0 mm welding of various thermal membrane material with two-way into film and unilateral ipsilateral into film two models, products applied to tunnel, subway, water conservancy, breeding, pool, landfills, chemical mining, sewage treatment, waterproof roof construction in areas such as seepage control projects.

This machine is not only able to show the welding temperature and welding speed, the control system adopts closed loop control, regardless of the external voltage change, or upward or downward direction of welding under the condition of the external environment changes, such as negative feedback automatically adjust the setting temperature and speed, make the welding parameters is more stable, more reliable welding quality.