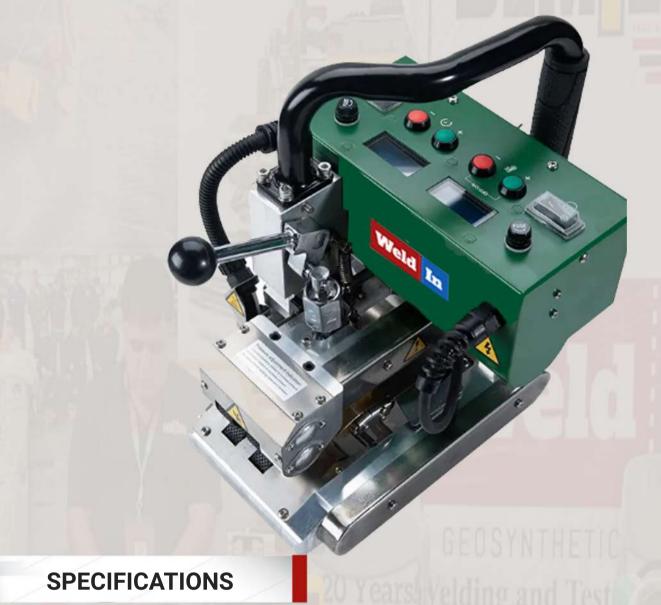

Model Rated Voltage

Rated Power

Frequency Heating Temperature

Welding Speed

Welding pressure

Material Thickness Welded

Seam Width Weld Strength

Overlap Width

Membrane Laying Ways Membrane laying

Digital display Body weight Warranty WIN - GM1

230V/120V

1400W

50/60HZ

50~450

0.5-6.0m/min

100-1000N

0.2mm-2.0mm single layer

15mm\*2,Interior Cavity 15mm customized

≥ 85%material

12cm

way by one edge against the other edge

function Temperature and speed dual display

9kg

1 year